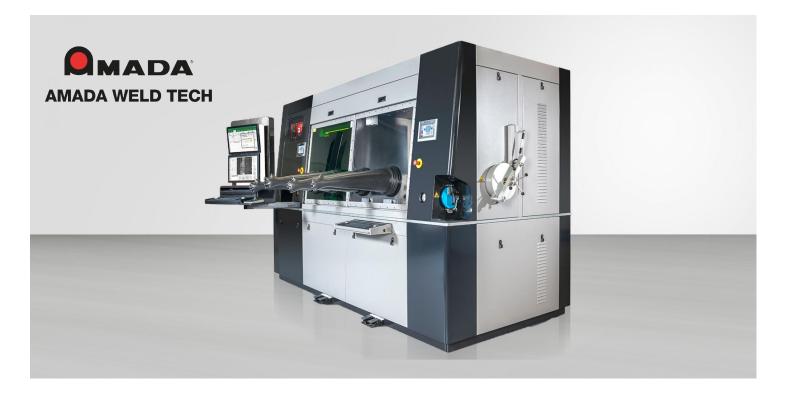

## Jupiter Glovebox Laser Welding System for Medical Implantable Devices (MID's)

Pacemakers, defillibrators, heart rhythm monitors and cochlear implants require a perfect hermetic seal. Our Jupiter Glovebox Laser Welding Systems for Medical Implantable Devices (MID's) are designed together with our customers. Providing a controlled and regulated gas atmosphere ensures the perfect environment for the weld process and the internal atmosphere of the welded part. Position Based Firing (PBF), better known as Synchronizing Position Synchronized Output (PSO) enables weld pulses to be spaced at regular spacing, independent of the four- or five axis motion programmed. This ensures regular heat input in sensitive areas, like sharp corners of the titanium shells. AMADA WELD TECH's Glovebox Laser Welding systems offer a safe environment for the parts as well as the operator.

## Specifications Jupiter Glovebox Laser Welding System for Medical Implantable Devices (MID's)

- > Integrated laser, motion and environmental controls
- > Systems ensure a reliable weld spot overlap and a superior hermetic seal
- Several laser types can be integrated, including Pulsed Nd-YAG, Pulsed fiber and CW fiber lasers
- Optimized Titanium dust deposition reduction by means of laser and process settings optimizing
- Several sizes and configurations available (2, 3 or 4 gloves)
- > Precise control of moisture, pressure and gas composition
- Full datalogging in all relevant process parameters
- Parts picking and parts clamping possible
- > Automatic weld seam detection and alignment
- > Future Proof Windows 10 environment