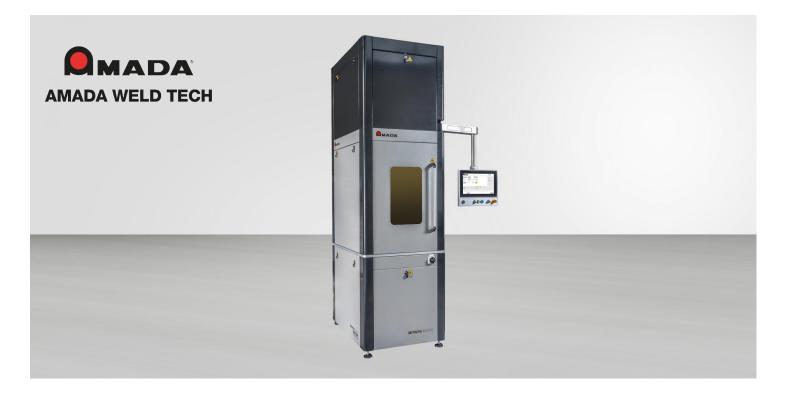

## Jupiter Laser Welding System for battery tab welding

Our Jupiter Laser Welding System for battery pack welding is a semi-automatic production system for welding high-quality battery modules for applications like power tools, aerospace, military and automotive battery modules. It can be equipped with several lasers up to 1 kW, a laser weld head with fixed optics or a galvo (scanner). Providing a motorized XY table and a motorized Z-axis, focusing on the parts and positioning of the parts is easy. Allows for battery modules about 300x300x300mm with typical weights up to 20 kg and is suitable for thin- to medium thickness battery tabs in nickel, Hilumin, aluminum, copper and brass (300 to 500 micron thickness upper limit dependent on material and design).

## Specifications Jupiter Laser Welding System for battery tab welding

- > Fully enclosed laser welding system for battery tab welding
- Class I, safe to operate in a normal production environment
- > 500W average power fiber laser in the Near Infra-Red (NIR) wavelength range
- Manual operated front door for manual loading
- Automatic operated side door for robot loading
- Integrated Combustion Suppression unit (CSU) to safeguard the system and operator
- > Integrated downholder for maximum joint quality and process traceability
- > Outcoupling optics (laser weld head) with fixed optics or galvo (scanner)
- Motorized XY table and motorized Z-axis for positioning and focusing on the parts
- > Integrated shielding gas delivery
- > Integrated fume extraction
- > PLC control for easy of usage and reliability in production environments