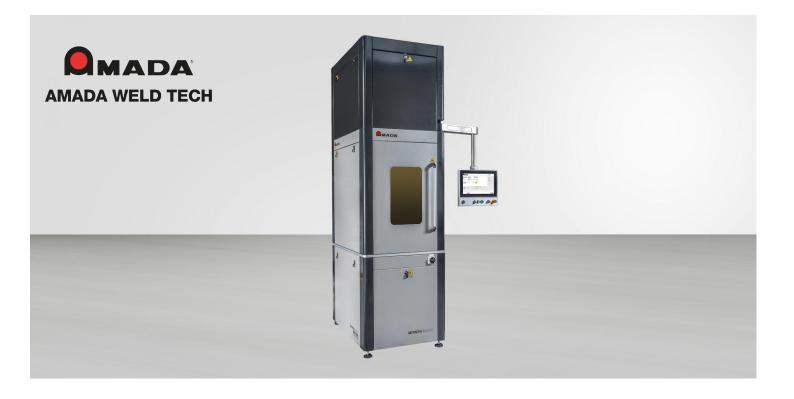

## Jupiter Laser Welding System for battery tab welding

Our Jupiter Laser Welding System for battery pack welding is a semi-automatic production system for welding high-quality battery modules for applications like power tools, aerospace, military and automotive battery modules. It can be equipped with several lasers up to 1 kW, a laser weld head with fixed optics or a galvo (scanner). Providing a motorized XY table and a motorized Z-axis, focusing on the parts and positioning of the parts is easy. Allows for battery modules about 300x300x300mm with typical weights up to 20 kg and is suitable for thin- to medium thickness battery tabs in nickel, Hilumin, aluminum, copper and brass (300 to 500 micron thickness upper limit dependent on material and design).

## Specifications Jupiter Laser Welding System for battery tab welding

- Fully enclosed laser welding system for battery tab welding
- Class I, safe to operate in a normal production environment
- > 500W average power fiber laser in the Near Infra-Red (NIR) wavelength range
- Manual operated front door for manual loading
- Automatic operated side door for robot loading
- > Integrated Combustion Suppression unit (CSU) to safeguard the system and operator
- > Integrated downholder for maximum joint quality and process traceability
- > Outcoupling optics (laser weld head) with fixed optics or galvo (scanner)
- Motorized XY table and motorized Z-axis for positioning and focusing on the parts
- Integrated shielding gas delivery
- > Integrated fume extraction
- > PLC control for easy of usage and reliability in production environments