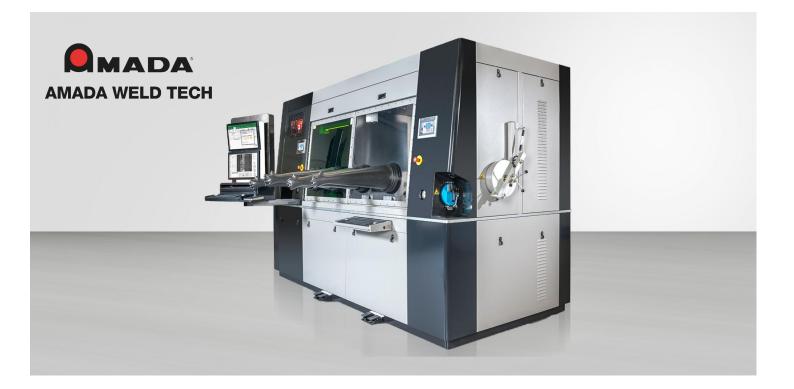

## Jupiter Glovebox Laser Welding System for Medical Implantable Devices (MID's)

Pacemakers, defillibrators, heart rhythm monitors and cochlear implants require a perfect hermetic seal.Our Jupiter Glovebox Laser Welding Systems for Medical Implantable Devices (MID's) are designed together with our customers. Providing a controlled and regulated gas atmosphere ensures the perfect environment for the weld process and the internal atmosphere of the welded part. Position Based Firing (PBF), better known as Synchronizing Position Synchronized Output (PSO) enables weld pulses to be spaced at regular spacing, independent of the four- or five axis motion programmed. This ensures regular heat input in sensitive areas, like sharp corners of the titanium shells. AMADA WELD TECH's Glovebox Laser Welding systems offer a safe environment for the parts as well as the operator.

## Specifications Jupiter Glovebox Laser Welding System for Medical Implantable Devices (MID's)

- > Integrated laser, motion and environmental controls
- > Systems ensure a reliable weld spot overlap and a superior hermetic seal
- > Several laser types can be integrated, including Pulsed Nd-YAG, Pulsed fiber and CW fiber lasers
- > Optimized Titanium dust deposition reduction by means of laser and process settings optimizing
- > Several sizes and configurations available (2, 3 or 4 gloves)
- > Precise control of moisture, pressure and gas composition
- > Full datalogging in all relevant process parameters
- > Parts picking and parts clamping possible
- > Automatic weld seam detection and alignment
- > Future Proof Windows 10 environment