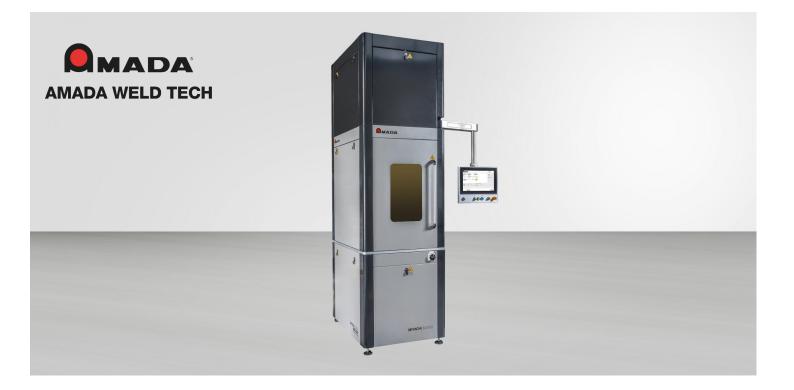

## Jupiter Laser Welding System for battery tab welding

Our Jupiter Laser Welding System for battery pack welding is a semi-automatic production system for welding high-quality battery modules for applications like power tools, aerospace, military and automotive battery modules. It can be equipped with several lasers up to 1 kW, a laser weld head with fixed optics or a galvo (scanner). Providing a motorized XY table and a motorized Z-axis, focusing on the parts and positioning of the parts is easy. Allows for battery modules about 300x300x300mm with typical weights up to 20 kg and is suitable for thin- to medium thickness battery tabs in nickel, Hilumin, aluminum, copper and brass (300 to 500 micron thickness upper limit dependent on material and design).

## Specifications Jupiter Laser Welding System for battery tab welding

- > Fully enclosed laser welding system for battery tab welding
- > Class I, safe to operate in a normal production environment
- > 500W average power fiber laser in the Near Infra-Red (NIR) wavelength range
- > Manual operated front door for manual loading
- > Automatic operated side door for robot loading
- > Integrated Combustion Suppression unit (CSU) to safeguard the system and operator
- > Integrated downholder for maximum joint quality and process traceability
- > Outcoupling optics (laser weld head) with fixed optics or galvo (scanner)
- > Motorized XY table and motorized Z-axis for positioning and focusing on the parts
- > Integrated shielding gas delivery
- > Integrated fume extraction
- > PLC control for easy of usage and reliability in production environments