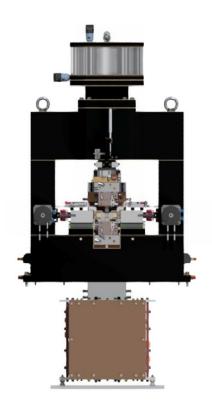

|
| Alimentazione pressione aria | max. 6 bar                                                          |
| Sistema di controllo         | Via PLC                                                             |
| Opzioni                      | Digital Resistance Welding Monitoring with MG3                      |
| MASSA E DIMENSIONI           | CM-D500A incl. weld head                                            |
| Massa                        | approx. 250 kg                                                      |
| Dimensioni (LxAxP)           | 670 x 1000 x 325 mm (without transformer, without secondary cables) |
|                              |                                                                     |



Drawings CM-D500A Compacting Module







## Product applications CM-D500A Compacting Module







Compacting high voltage cables



### OUR TECHNOLOGIES

















**OUR SALES OFFICES** 





### AMADA WELD TECH GmbH

Lindberghstrasse 1 • DE-82178 Puchheim, Germany
T: +49 (0) 89 83 94 030 • Fax : +49 (0) 89 839403 68
infode@amadaweldtech.eu • www.amadaweldtech.eu
ISO 9001 Certified Company

Please contact our worldwide network here:





All data, images and text are subject to change at any time. AMADA WELD TECH GmbH reserves the right to change, modify, delete and add technical specifications and product details at any time without prior notification. © 2020 AMADA WELD TECH GmbH.

WWW.AMADAWELDTECH.EU