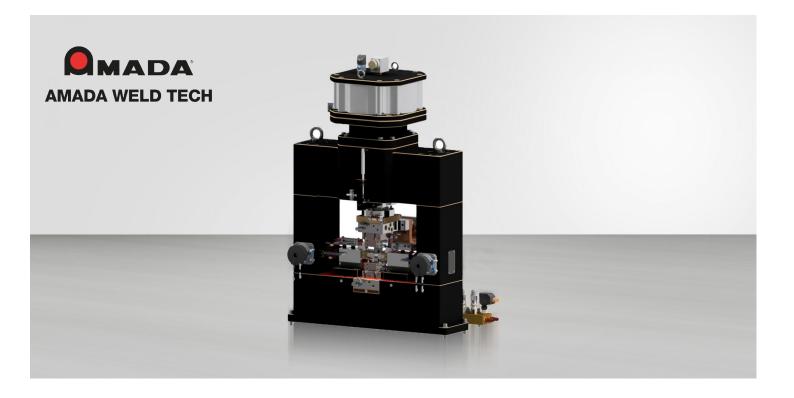

# CM-D500A Compacting Module

Compacting module with FD-50000 weld head

The CM-D500A compacting module from AMADA WELD TECH GmbH is designed for compacting with high forces and high currents.

It is ideally suited for copper stranded wires and provides precise and reproducible quality.

### Key Features of CM-D500A Compacting Module

- · Compact design for easy integration into automated systems
- · Frame structure providing maximum stiffness
- Force is centrally applied
- · Advanced cooling system benefits cycle times and durability
- Front loading
- Several unit options, including double closing or single closing right/left