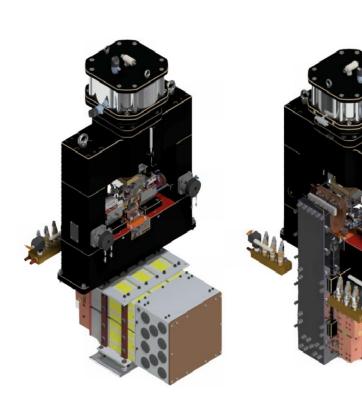

|
| Alimentazione pressione aria | max. 6 bar                                                          |
| Sistema di controllo         | Via PLC                                                             |
| Opzioni                      | Digital Resistance Welding Monitoring with MG3                      |
| MASSA E DIMENSIONI           | CM-D500A incl. weld head                                            |
| Massa                        | approx. 250 kg                                                      |
| Dimensioni (LxAxP)           | 670 x 1000 x 325 mm (without transformer, without secondary cables) |
|                              |                                                                     |



Drawings CM-D500A Compacting Module







## Product applications CM-D500A Compacting Module







Compacting high voltage cables



### OUR TECHNOLOGIES

















**OUR SALES OFFICES** 





### AMADA WELD TECH GmbH

Lindberghstrasse 1 • DE-82178 Puchheim, Germany
T: +49 (0) 89 83 94 030 • Fax : +49 (0) 89 839403 68
infode@amadaweldtech.eu • www.amadaweldtech.eu
ISO 9001 Certified Company

Please contact our worldwide network here:





All data, images and text are subject to change at any time. AMADA WELD TECH GmbH reserves the right to change, modify, delete and add technical specifications and product details at any time without prior notification. © 2020 AMADA WELD TECH GmbH.

WWW.AMADAWELDTECH.EU