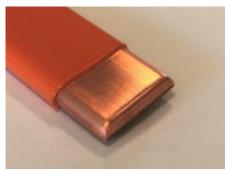

# CM-D500A Compacting Module

Compacting module with FD-50000 weld head

The CM-D500A compacting module from AMADA WELD TECH GmbH is designed for compacting with high forces and high currents.

It is ideally suited for copper stranded wires and provides precise and reproducible quality.

## Product applications CM-D500A Compacting Module

Compacting high voltage cables