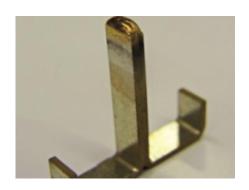

## PA-HD200A Micro TIG Welding Power Supply

The PA-HD200A is a high performance Micro TIG Welding Power Supply and the perfect solution for welding coils and terminals, bus bars, and enameled wires. It is supplying a maximum of 200amps output power and therefore ideal for welding components in the automotive, medical, battery, and electronics industry.

Product applications PA-HD200A Micro TIG Welding Power Supply

OUR TECHNOLOGIES

**OUR SALES OFFICES** 

AMADA WELD TECH GmbH

Lindberghstrasse 1 • DE-82178 Puchheim, Germany
T: +49 (0) 89 83 94 030 • Fax : +49 (0) 89 839403 68
infode@amadaweldtech.eu • www.amadaweldtech.eu
ISO 9001 Certified Company