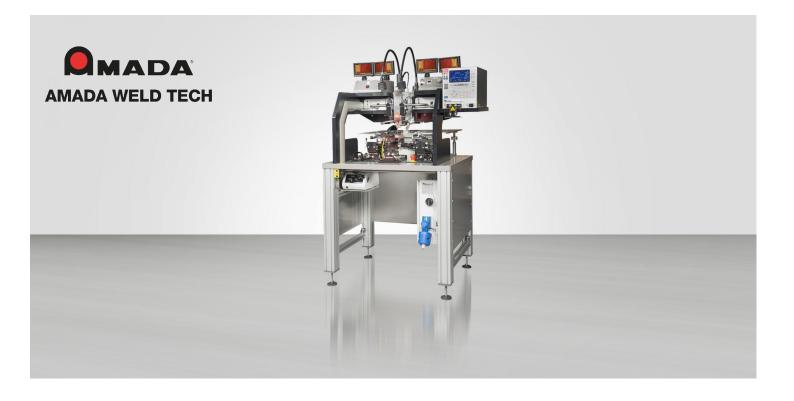

## EM Series LCD/TFT & PDP Production & Repair Constant Heat Systems (formerly known as Emerald)

AMADA WELD TECH offers a full product line of LCD/ PDP Bonding and Repair Systems. The EM Series is designed for a wide variety of TAB and Flex sizes and can handle panel sizes ranging from 1" up to 65". The EM system is highly flexible and can be used for ACF tacking, ACF Final Bonding and Hot Bar soldering. EM systems have a flipper X-Y-Z-Phi module for accurate positioning. Multiple thermode dimensions are available and a quick connect block enables fast and easy thermode change. The system can be extended with an upgrade package for the high precision motorized bonding head. We also have seveveral modules, such as screen splitter function with PC, manual or automatic interposer system which can be added to the standard system.

## Key Features EM Series LCD/TFT & PDP Production & Repair Constant Heat Systems

- Supporting all TAB/Flex sizes and almost all LCD/PDP panels
- > Fine pitch alignment
- ACF tacking, Heat-Seal bonding
- > Hot Bar Reflow Soldering all in one system
- > Dual look-up cameras for alignment and track & marker recognition
- > Constant heat bonding technology with temperature controller and programmable timer
- > High precision pneumatic bonding head ensures consistent process results
- Optional 1" to 6" panel support