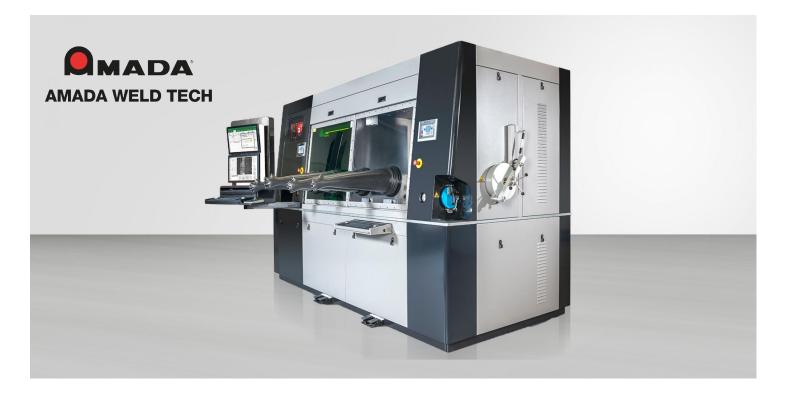

## Jupiter Glovebox Laser Welding System for Medical Implantable Devices (MID's)

Pacemakers, defillibrators, heart rhythm monitors and cochlear implants require a perfect hermetic seal. Our Jupiter Glovebox Laser Welding Systems for Medical Implantable Devices (MID's) are designed together with our customers. Providing a controlled and regulated gas atmosphere ensures the perfect environment for the weld process and the internal atmosphere of the welded part. Position Based Firing (PBF), better known as Synchronizing Position Synchronized Output (PSO) enables weld pulses to be spaced at regular spacing, independent of the four- or five axis motion programmed. This ensures regular heat input in sensitive areas, like sharp corners of the titanium shells. AMADA WELD TECH's Glovebox Laser Welding systems offer a safe environment for the parts as well as the operator.

## Specifications Jupiter Glovebox Laser Welding System for Medical Implantable Devices (MID's)

- Integrated laser, motion and environmental controls
- > Systems ensure a reliable weld spot overlap and a superior hermetic seal
- Several laser types can be integrated, including Pulsed Nd-YAG, Pulsed fiber and CW fiber lasers
- Optimized Titanium dust deposition reduction by means of laser and process settings optimizing
- Several sizes and configurations available (2, 3 or 4 gloves)
- > Precise control of moisture, pressure and gas composition
- > Full datalogging in all relevant process parameters
- Parts picking and parts clamping possible
- > Automatic weld seam detection and alignment
- > Future Proof Windows 10 environment