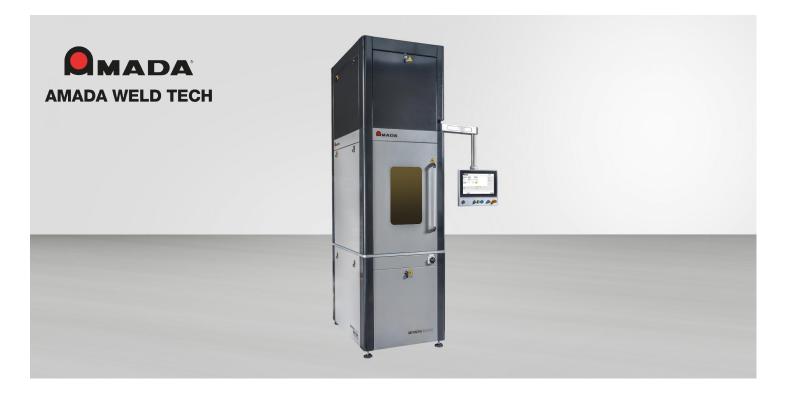

## Jupiter Laser Welding System for battery tab welding

Our Jupiter Laser Welding System for battery pack welding is a semi-automatic production system for welding high-quality battery modules for applications like power tools, aerospace, military and automotive battery modules. It can be equipped with several lasers up to 1 kW, a laser weld head with fixed optics or a galvo (scanner). Providing a motorized XY table and a motorized Z-axis, focusing on the parts and positioning of the parts is easy. Allows for battery modules about 300x300x300mm with typical weights up to 20 kg and is suitable for thin- to medium thickness battery tabs in nickel, Hilumin, aluminum, copper and brass (300 to 500 micron thickness upper limit dependent on material and design).

## Specifications Jupiter Laser Welding System for battery tab welding

- Fully enclosed laser welding system for battery tab welding
- Class I, safe to operate in a normal production environment
- > 500W average power fiber laser in the Near Infra-Red (NIR) wavelength range
- Manual operated front door for manual loading
- Automatic operated side door for robot loading
- > Integrated Combustion Suppression unit (CSU) to safeguard the system and operator
- > Integrated downholder for maximum joint quality and process traceability
- > Outcoupling optics (laser weld head) with fixed optics or galvo (scanner)
- Motorized XY table and motorized Z-axis for positioning and focusing on the parts
- Integrated shielding gas delivery
- > Integrated fume extraction
- > PLC control for easy of usage and reliability in production environments