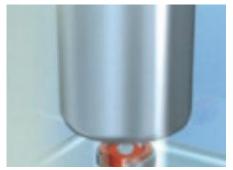

## YAG Laser Welders 300W-400W

The ML-25 Series are Nd:YAG laser welders which employ the output power feedback system. They provide high power and high speed, and are excellent quality products. They are always able to perform stable and high-quality welding on various kind of materials.

## Key features YAG Laser Welders 300W-400W

- Max. rated output: 300W 500W
- > Pulse: 1 to 500 PPS
- Max. output energy: 20 J/P 80 J/P
- > Fiber diameter SI 0.3 mm 1 mm
- > Plug-and-play lasers for fast system integration
- > Real-time power feedback
- > Flexible pulse shaping to achieve optimum welding profiles