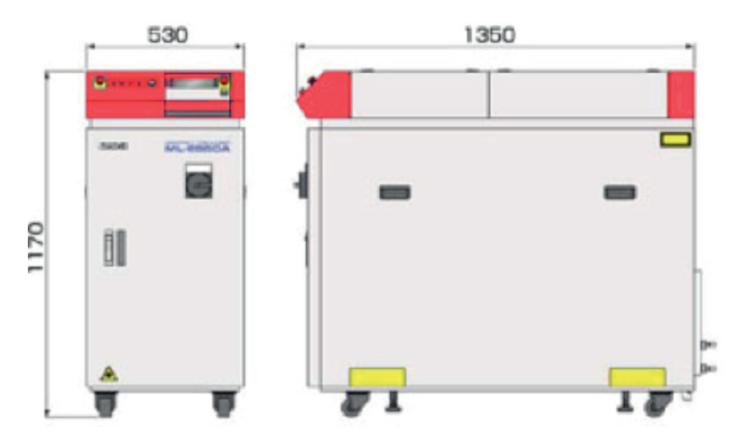

0 VAC)                                   |
| Cooler                | Water - Water                                    | Water - Water                                    | Water - Water                                    |
| Weight                | 450 kg                                           | 450 kg                                           | 450 kg                                           |
| Safety class          | Class 4 laser, pilot laser; Class 1              | Class 4 laser, pilot laser; Class 1              | Class 4 laser, pilot laser; Class 1              |
| Legal approval        | CE compliantax. Rated outputax.<br>Rated output  | CE compliantax. Rated outputax.<br>Rated output  | CE compliantax. Rated outputax.<br>Rated output  |



Drawings YAG Laser Welders 300W-400W





## Product applications YAG Laser Welders 300W-400W







IT & Multimedia

Electronics

Automotive



Batteries



OUR TECHNOLOGIES

















**OUR SALES OFFICES** 





AMADA WELD TECH GmbH

Lindberghstrasse 1 • DE-82178 Puchheim, Germany
T: +49 (0) 89 83 94 030 • Fax : +49 (0) 89 839403 68
infode@amadaweldtech.eu • www.amadaweldtech.eu
ISO 9001 Certified Company

Please contact our worldwide network here: