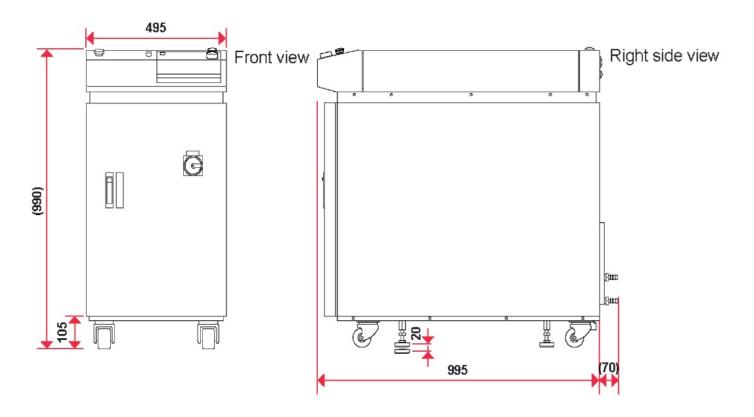

| Power requirements    | 3-phase, 380, 400 V to AC (+/- 10%), 50/60 Hz | 3-phase, 380, 400 V to AC (+/- 10%), 50/60 Hz |
| Breaker rated current | 10A (400 VAC)                                 | 20A (400 VAC)                                 |
| Cooler                | Forced air cooling                            | Water - Water                                 |
| Weight                | 240 kg                                        | 240 kg                                        |
| Safety class          | Class 4 laser, pilot laser Class 1            | Class 4 laser, pilot laser Class 1            |
| Legal approval        | CE Compliant                                  | CE Compliant                                  |



#### **AMADA WELD TECH**

Drawings YAG Laser Welders 50W - 150W





# Product applications YAG Laser Welders 50W - 150W







Electronics



Electronics



OUR TECHNOLOGIES

















**OUR SALES OFFICES** 





AMADA WELD TECH GmbH

Lindberghstrasse 1 • DE-82178 Puchheim, Germany
T: +49 (0) 89 83 94 030 • Fax : +49 (0) 89 839403 68
infode@amadaweldtech.eu • www.amadaweldtech.eu
ISO 9001 Certified Company

Please contact our worldwide network here: