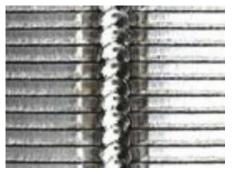

#### YAG Laser Welders 50W - 150W

The ML-23 Series Nd:YAG Laser Welders use laser power feedback. They provide high-quality, high-speed, and high-stability output and enable high-quality welding of various materials. Thanks to the laser power feedback technique, laser output as configured can be reliably obtained. In addition, the output laser power and output waveform are displayed on the controller's monitor.

# Product applications YAG Laser Welders 50W - 150W

Electronics

Electronics

OUR TECHNOLOGIES

**OUR SALES OFFICES** 

AMADA WELD TECH GmbH

Lindberghstrasse 1 • DE-82178 Puchheim, Germany
T: +49 (0) 89 83 94 030 • Fax : +49 (0) 89 839403 68
infode@amadaweldtech.eu • www.amadaweldtech.eu
ISO 9001 Certified Company