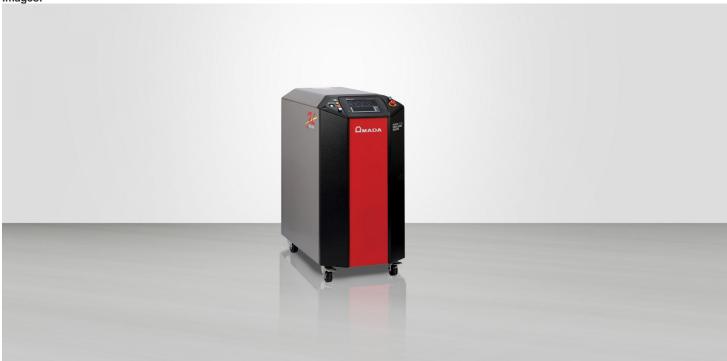

Product Category: Laser Welding Images:

MADA

Product variants: LF Series - 160-1000W Yb:Fiber Laser Welders ML-6500C - 300 W Fiber Laser Welder ML-6700B - 500W Fiber Laser Welder ML-6810B - 1000-1200W Fiber Laser Welder ML-69B Series - 2000 W - 5000 W Fiber Laser Welder Related Applications: Laser Welding Drug Pumps Laser Seam Welding Electronic Packages Laser Welding Sensors Brand: Miyachi Old Image: