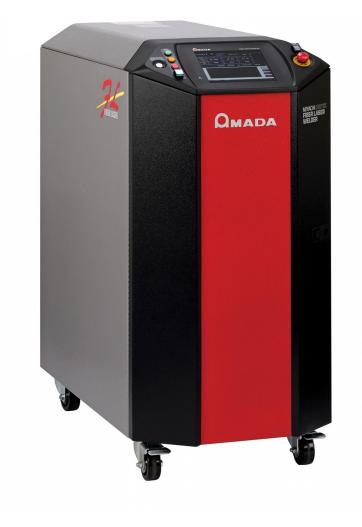

Product Category: Laser Welding Images:

MADA

Product variants: LF Series - 160-1000W Yb:Fiber Laser Welders ML-6500C - 300 W Fiber Laser Welder ML-6700B - 500W Fiber Laser Welder ML-6810B - 1000-1200W Fiber Laser Welder ML-69B Series - 2000 W - 5000 W Fiber Laser Welder Related Applications: Laser Welding Drug Pumps Laser Seam Welding Electronic Packages Laser Welding Sensors Brand: Miyachi Old Image: