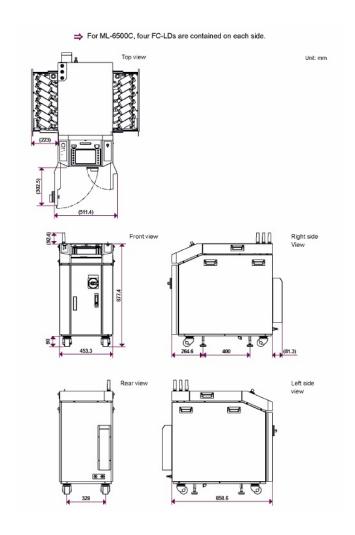

Laser Welder

| Model                 | ML-6500C                                           |
|-----------------------|----------------------------------------------------|
| Maximum rated output  | 300 W                                              |
| Power requirements    | 3-phase, 200 V to 400 V AC (+10% / -15%), 50/60 Hz |
| Breaker rated current | 20A (380 V / 400 V)                                |
| Cooling               | Water - Water                                      |
| Weight                | 240 kg                                             |
| Safety class          | Class 4 laser, pilot laser: Class 1                |
| Certification         | CE compliant                                       |



### **AMADA WELD TECH**

Drawings ML-6500C - 300 W Fiber Laser Welder







# **AMADA WELD TECH**

# Product applications ML-6500C - 300 W Fiber Laser Welder



Fine cutting of metals



Bellow welding



Brazing



Plastic Welding



Cladding



CuSn6



#### OUR TECHNOLOGIES

















**OUR SALES OFFICES** 





#### AMADA WELD TECH GmbH

Lindberghstrasse 1 • DE-82178 Puchheim, Germany
T: +49 (0) 89 83 94 030 • Fax : +49 (0) 89 839403 68
infode@amadaweldtech.eu • www.amadaweldtech.eu
ISO 9001 Certified Company

Please contact our worldwide network here:





All data, images and text are subject to change at any time. AMADA WELD TECH GmbH reserves the right to change, modify, delete and add technical specifications and product details at any time without prior notification. © 2020 AMADA WELD TECH GmbH.

WWW.AMADAWELDTECH.EU