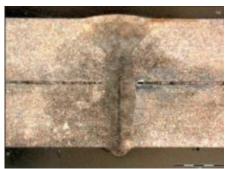

# Product applications ML-6500C - 300 W Fiber Laser Welder

Fine cutting of metals

Bellow welding

Brazing

Plastic Welding

Cladding

CuSn6