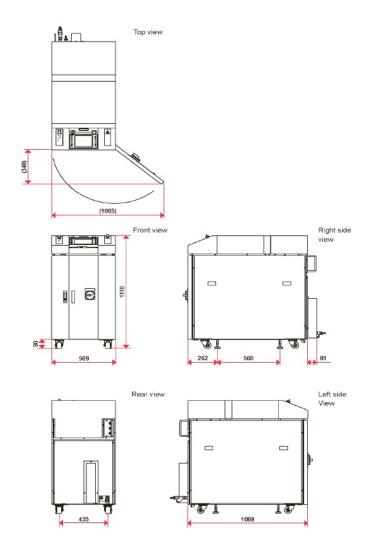

aser Welder

| Model                 | ML-6500C                                           |
|-----------------------|----------------------------------------------------|
| Maximum rated output  | 300 W                                              |
| Power requirements    | 3-phase, 200 V to 400 V AC (+10% / -15%), 50/60 Hz |
| Breaker rated current | 20A (380 V / 400 V)                                |
| Cooling               | Water - Water                                      |
| Weight                | 240 kg                                             |
| Safety class          | Class 4 laser, pilot laser: Class 1                |
| Certification         | CE compliant                                       |



### **AMADA WELD TECH**

Drawings ML-6500C - 300 W Fiber Laser Welder







# **AMADA WELD TECH**

# Product applications ML-6500C - 300 W Fiber Laser Welder



Fine cutting of metals



Bellow welding



Brazing



Plastic Welding



Cladding



CuSn6



#### OUR TECHNOLOGIES

















**OUR SALES OFFICES** 





#### AMADA WELD TECH GmbH

Lindberghstrasse 1 • DE-82178 Puchheim, Germany
T: +49 (0) 89 83 94 030 • Fax : +49 (0) 89 839403 68
infode@amadaweldtech.eu • www.amadaweldtech.eu
ISO 9001 Certified Company

Please contact our worldwide network here:





All data, images and text are subject to change at any time. AMADA WELD TECH GmbH reserves the right to change, modify, delete and add technical specifications and product details at any time without prior notification. © 2020 AMADA WELD TECH GmbH.

WWW.AMADAWELDTECH.EU