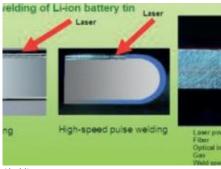

## Drawings ML-6700B - 500W Fiber Laser Welder

Product applications ML-6700B - 500W Fiber Laser Welder

Brazing

Plastic welding

Cladding

Bellow welding

CuSn6