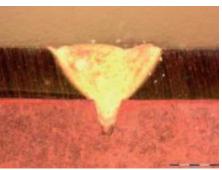

## Drawings ML-6700B - 500W Fiber Laser Welder

Product applications ML-6700B - 500W Fiber Laser Welder

Brazing

Plastic welding

Cladding

Bellow welding

CuSn6