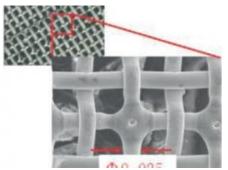

## Drawings ML-6700B - 500W Fiber Laser Welder

Product applications ML-6700B - 500W Fiber Laser Welder

Brazing

Plastic welding

Cladding

Bellow welding

CuSn6