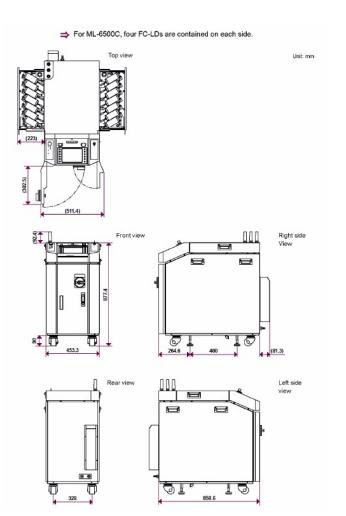

## Drawings ML-6700B - 500W Fiber Laser Welder

Product applications ML-6700B - 500W Fiber Laser Welder

Brazing

Plastic welding

Cladding

Bellow welding

CuSn6