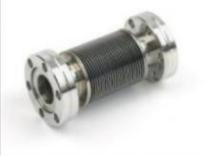

## Drawings ML-6700B - 500W Fiber Laser Welder

Product applications ML-6700B - 500W Fiber Laser Welder

Brazing

Plastic welding

Cladding

Bellow welding

CuSn6