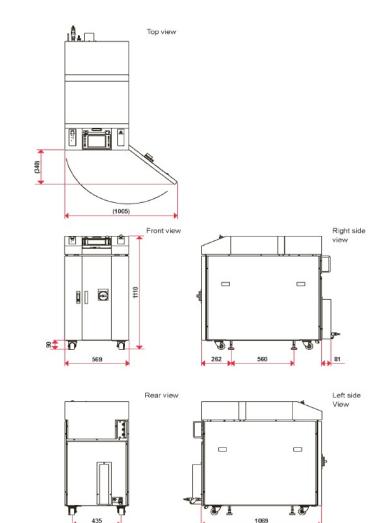

## Drawings ML-6700B - 500W Fiber Laser Welder

Product applications ML-6700B - 500W Fiber Laser Welder

Brazing

Plastic welding

Cladding

Bellow welding

CuSn6