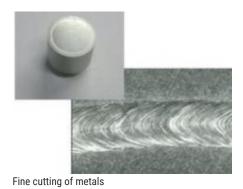

# ML-6700B - 500W Fiber Laser Welder

High power 500W fiber laser performs welding and fine cutting of sheet metals.

## Drawings ML-6700B - 500W Fiber Laser Welder

Product applications ML-6700B - 500W Fiber Laser Welder

Brazing

Plastic welding

Cladding

Bellow welding

CuSn6