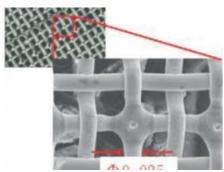

## Product applications ML-6810B - 1000-1200W Fiber Laser Welder

Brazing

Plastic welding

Cladding

Bellow welding

CuSn6

OUR TECHNOLOGIES

**OUR SALES OFFICES** 