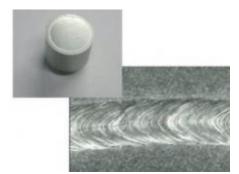

## Product applications ML-6810B - 1000-1200W Fiber Laser Welder

Brazing

Plastic welding

Cladding

Bellow welding

CuSn6

OUR TECHNOLOGIES

**OUR SALES OFFICES** 