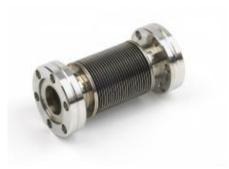

## Product applications ML-6810B - 1000-1200W Fiber Laser Welder

Brazing

Plastic welding

Cladding

Bellow welding

CuSn6

OUR TECHNOLOGIES

**OUR SALES OFFICES** 