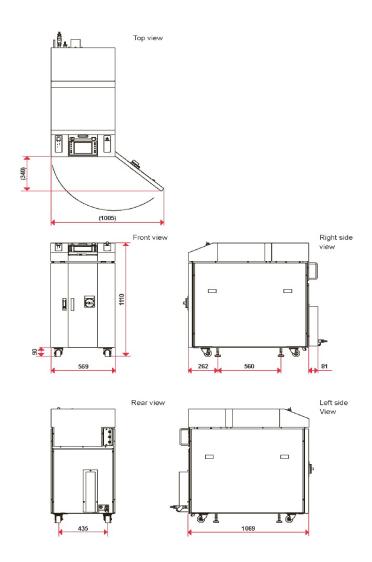

Welder

| Model                 | ML-6810B                                           |
|-----------------------|----------------------------------------------------|
| Max. rated output     | 1000 W or 1200 W                                   |
| Power requirements    | 3-phase, 200 V to 400 V AC (+10% / -15%), 50/60 Hz |
| Breaker rated current | 50A (380 V / 400 V)                                |
| Cooling               | Water - Water                                      |
| Weight                | 280 kg                                             |
| Safety class          | Class 4 laser, pilot laser: Class 1                |
| Certification         | CE compliant                                       |



### **AMADA WELD TECH**

Drawings ML-6810B - 1000-1200W Fiber Laser Welder







## **AMADA WELD TECH**

## Product applications ML-6810B - 1000-1200W Fiber Laser Welder







Brazing



Plastic welding



Cladding



Bellow welding



CuSn6



OUR TECHNOLOGIES

















**OUR SALES OFFICES** 





#### AMADA WELD TECH GmbH

Lindberghstrasse 1 • DE-82178 Puchheim, Germany
T: +49 (0) 89 83 94 030 • Fax : +49 (0) 89 839403 68
infode@amadaweldtech.eu • www.amadaweldtech.eu
ISO 9001 Certified Company

Please contact our worldwide network here:





All data, images and text are subject to change at any time. AMADA WELD TECH GmbH reserves the right to change, modify, delete and add technical specifications and product details at any time without prior notification. © 2020 AMADA WELD TECH GmbH.

WWW.AMADAWELDTECH.EU