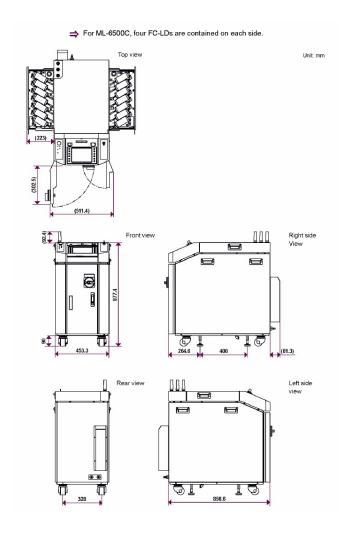

r Welder

| Model                 | ML-6810B                                           |
|-----------------------|----------------------------------------------------|
| Max. rated output     | 1000 W or 1200 W                                   |
| Power requirements    | 3-phase, 200 V to 400 V AC (+10% / -15%), 50/60 Hz |
| Breaker rated current | 50A (380 V / 400 V)                                |
| Cooling               | Water - Water                                      |
| Weight                | 280 kg                                             |
| Safety class          | Class 4 laser, pilot laser: Class 1                |
| Certification         | CE compliant                                       |



### **AMADA WELD TECH**

Drawings ML-6810B - 1000-1200W Fiber Laser Welder







## **AMADA WELD TECH**

## Product applications ML-6810B - 1000-1200W Fiber Laser Welder







Brazing



Plastic welding



Cladding



Bellow welding



CuSn6



OUR TECHNOLOGIES

















**OUR SALES OFFICES** 





#### AMADA WELD TECH GmbH

Lindberghstrasse 1 • DE-82178 Puchheim, Germany
T: +49 (0) 89 83 94 030 • Fax : +49 (0) 89 839403 68
infode@amadaweldtech.eu • www.amadaweldtech.eu
ISO 9001 Certified Company

Please contact our worldwide network here:





All data, images and text are subject to change at any time. AMADA WELD TECH GmbH reserves the right to change, modify, delete and add technical specifications and product details at any time without prior notification. © 2020 AMADA WELD TECH GmbH.

WWW.AMADAWELDTECH.EU