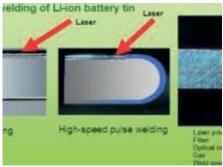

## Product applications ML-6810B - 1000-1200W Fiber Laser Welder

Brazing

Plastic welding

Cladding

Bellow welding

CuSn6

OUR TECHNOLOGIES

**OUR SALES OFFICES** 