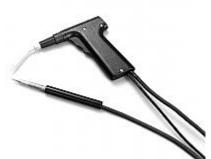

Thermocouple Welder

• TC-W100A thermocouple welder (formerly known as TCW)

Manual/Pneumatic Weld Heads

- F120, F160, FD120 Spot Welding Heads for Automation
- FP200, FP5 High Force Spot Welding Heads for automation
- M60, M200 Weld Heads for Automation
- TL-80B, TL-180B Series Thinline Weld Heads (formerly known as 80, 180 series)
- LT-050B Series Light Force Microwelding Head (formerly known as 50 series)
- Universal Spot Welding Heads