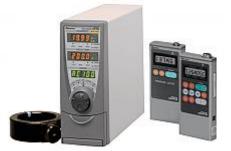

Mid & High Frequency Inverter Power Supplies

- IS-Q Series Inverter Power Supply (formerly known as ISQ Series)
- IPB-5000A Inverter Power Supply
- IS-300A Inverter Spot Welder
- HF-2700A, HF-2500A High Frequency Inverter Spot Welding Power Supply (formerly known as HF27, HF25)
- HF2 High Frequency Inverter Spot Welding Power Supply
- IS Series Mid-Frequency Inverter Weld Controls
- DC-H3000A High Duty DC Spot Welding Power Supplies (formerly known as DC2013-T)
- DC-H6000A High Duty DC Spot Welding Power Supplies (formerly known as m31 SMART Series)