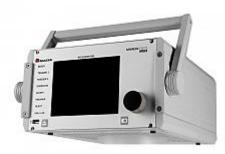

#### Advanced Process Monitoring

- WM-R100A Advanced Data Analysis Monitor for Resistance Spot Welding (formerly known as ADAM)
- MG-300A Digital Weld Monitor for Resistance Spot Welding (formerly known as MG3)
- <u>WM-200A Networked Resistance Weld Monitor (Coming Soon)</u>