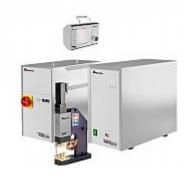

**Resistance Welding Systems** 

- Jupiter Resistance Welding Systems for sensor welding
- Jupiter Resistance Welding System for battery module welding
- Jupiter Robotic Resistance Welding Systems
- Saw Blade Welding Systems
- Hot Crimping Systems
- Jupiter Resistance Welding Systems for multiple stranded wires
- [3]