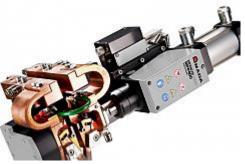

Weld Pincers for Automation

- F120-Z and F160-Z Weld Pincers for Automation
- FP200-Z Weld Pincers for Automation
- [6]

AC Power Supplies

- MEA-100B AC Resistance Welding Power Supply
- M2, M4 Series AC Control