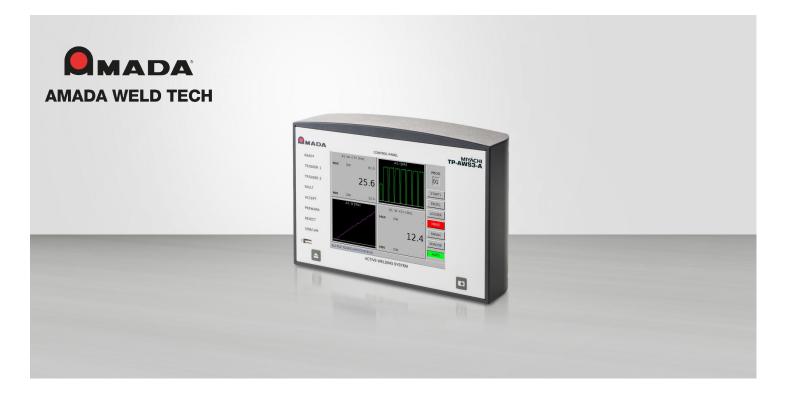

## TP-AWS3-A Touchscreen Panel - Weld Monitoring

The TP-AWS3-A Touchscreen Panel represents the very latest technology in resistance weld monitoring and is now also available in a large 21 cm / 8.5" touchscreen version. Its functionality includes valuable features such as precision real-time dynamic measurement of all the welding variables, remote services and saving data on a USB stick. Both the standard and the touchscreen version of the TP-AWS3-A Control Panel are plug-and-play devices which can be upgraded to existing OP-AWS3-A systems.

## Key Features TP-AWS-3-A Touchscreen Panel - Weld Monitoring

- Two Independent Measurement Channels
- Oscilloscope Functions with Zoom and Cursor Modes
- > Full On-screen SPC Capability
- Integrated clock and Date for Weld Reporting and Traceability
- > Up to 99 Schedules with Password Protection
- Multiple Language Capability