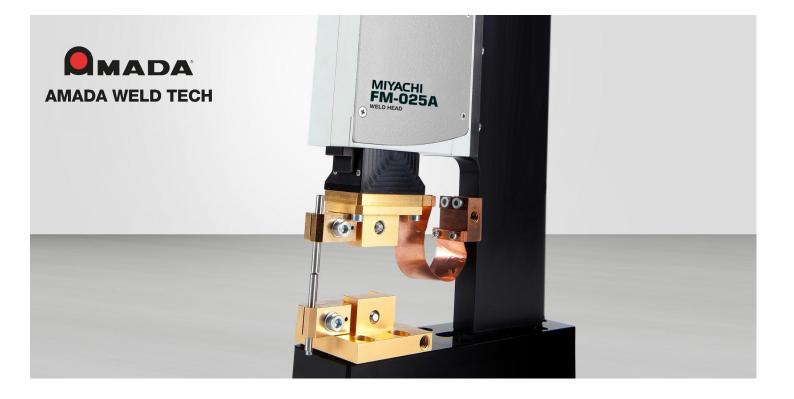

## FM-025A - High Precision Weld Head (formerly known as MFP25)

FM-025A is the newest member of AMADA WELD TECH's modular weld head series. It is designed to provide customers with the widest possible range of options and variations while emphasizing quality, efficiency and serviceability.

The low force, servo-motor driven FM-025A weld head with linear drive is specifically designed for use in the AMADA WELD TECH OP-AWS3-A Active Welding System.

## Key features FM-025A - High Precision Weld Head

- > Low force range: 1 N to 25 N
- Compact and robust design for optimal system integration
- Servo-motor with linear drive
- > Closed-loop force control
- > Linear drive system for fast and dynamic response
- > Programmable electrode speed, force and position deliver flexibility and ease of use
- > Robust design gives very low force oscillations
- > Full AWS3 functionality for high end process control