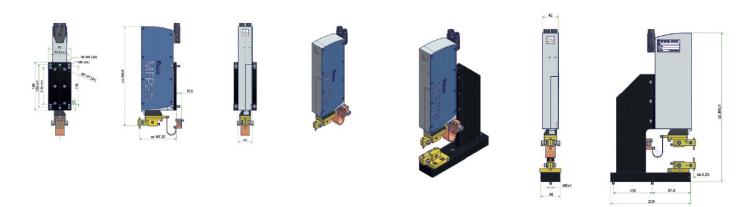

## **AMADA WELD TECH**

Drawings FM-025A - High Precision Weld Head (formerly known as MFP25)

Specifications FM-025A - High Precision Weld Head (formerly known as MFP25)

| Force range                       | 1 to 25 N                                                   |
|-----------------------------------|-------------------------------------------------------------|
| Force resolution                  | 0,1 N                                                       |
| Maximum electrode stroke          | 30 mm                                                       |
| Position accuracy                 | 1 μ                                                         |
| Displacement measurement accuracy | 0,25 μ                                                      |
| Maximum electrode velocity        | 200 mm/sec                                                  |
| Operating temperature range       | 0-40 °C                                                     |
| Electrode dimension               | 4 mm                                                        |
| Mounting possibilities            | Stand or automation                                         |
| Water cooling                     | Optional                                                    |
| Control system                    | AWS3                                                        |
| Programmable                      | Home, up & search position, up speed, down and search speed |
| Power requirements                | 230 VAC, 110 VAC optional                                   |
|                                   |                                                             |