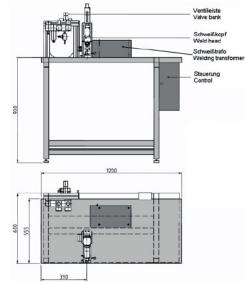

he bottom plate which may also serve as footrest.

### Key Features Workbenches

- MIYACHI PECO Workbenches meet the needs of operators who intend to mount a weld head, valve bank and weld control, which have the suitable size and weight, to a table and create a practicable and efficient working environment.
- > The workbenches are a sturdy, compact and mobile solution for the appropriate mounting of MIYACHI PECO products for daily operation. The frame is made from light aluminium while the plates are made from hardened coated wood and are painted in a neutral light-grey.
- > The workbenches allow MIYACHI PECO components to be mounted on the top and in the middle as well as the storage of tools or samples on the bottom plate which can also serve as footrest.



# Drawings Workbenches









# Product applications Workbenches



Aerospace



Automotive



Defence



Electronics



IT & Multimedia



Medical



#### OUR TECHNOLOGIES

















**OUR SALES OFFICES** 





#### AMADA WELD TECH GmbH

Lindberghstrasse 1 • DE-82178 Puchheim, Germany
T: +49 (0) 89 83 94 030 • Fax : +49 (0) 89 839403 68
infode@amadaweldtech.eu • www.amadaweldtech.eu
ISO 9001 Certified Company

Please contact our worldwide network here:





All data, images and text are subject to change at any time. AMADA WELD TECH GmbH reserves the right to change, modify, delete and add technical specifications and product details at any time without prior notification. © 2020 AMADA WELD TECH GmbH.

WWW.AMADAWELDTECH.EU