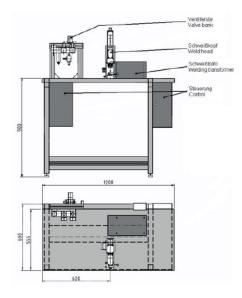

the bottom plate which may also serve as footrest.

### Key Features Workbenches

- MIYACHI PECO Workbenches meet the needs of operators who intend to mount a weld head, valve bank and weld control, which have the suitable size and weight, to a table and create a practicable and efficient working environment.
- > The workbenches are a sturdy, compact and mobile solution for the appropriate mounting of MIYACHI PECO products for daily operation. The frame is made from light aluminium while the plates are made from hardened coated wood and are painted in a neutral light-grey.
- > The workbenches allow MIYACHI PECO components to be mounted on the top and in the middle as well as the storage of tools or samples on the bottom plate which can also serve as footrest.



# Drawings Workbenches









# Product applications Workbenches



Aerospace



Automotive



Defence



Electronics



IT & Multimedia



Medical



#### OUR TECHNOLOGIES

















**OUR SALES OFFICES** 





#### AMADA WELD TECH GmbH

Lindberghstrasse 1 • DE-82178 Puchheim, Germany
T: +49 (0) 89 83 94 030 • Fax : +49 (0) 89 839403 68
infode@amadaweldtech.eu • www.amadaweldtech.eu
ISO 9001 Certified Company

Please contact our worldwide network here:





All data, images and text are subject to change at any time. AMADA WELD TECH GmbH reserves the right to change, modify, delete and add technical specifications and product details at any time without prior notification. © 2020 AMADA WELD TECH GmbH.

WWW.AMADAWELDTECH.EU