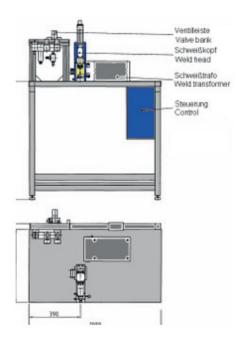

### Workbenches

Our Workbenches meet the needs of operators who intend to mount a weld head and a weld control to a table and create a practicable and efficient working environment.

The workbenches are a sturdy, compact and mobile solution to mount products adequately for daily operation. The frame is made of light aluminum while the plates are made of hardened coated wood painted in neutral light grey.

The workbenches allow flexible mounting of components and to store tools or samples on the bottom plate which may also serve as footrest.

### Key Features Workbenches

- MIYACHI PECO Workbenches meet the needs of operators who intend to mount a weld head, valve bank and weld control, which have the suitable size and weight, to a table and create a practicable and efficient working environment.
- > The workbenches are a sturdy, compact and mobile solution for the appropriate mounting of MIYACHI PECO products for daily operation. The frame is made from light aluminium while the plates are made from hardened coated wood and are painted in a neutral light-grey.
- > The workbenches allow MIYACHI PECO components to be mounted on the top and in the middle as well as the storage of tools or samples on the bottom plate which can also serve as footrest.