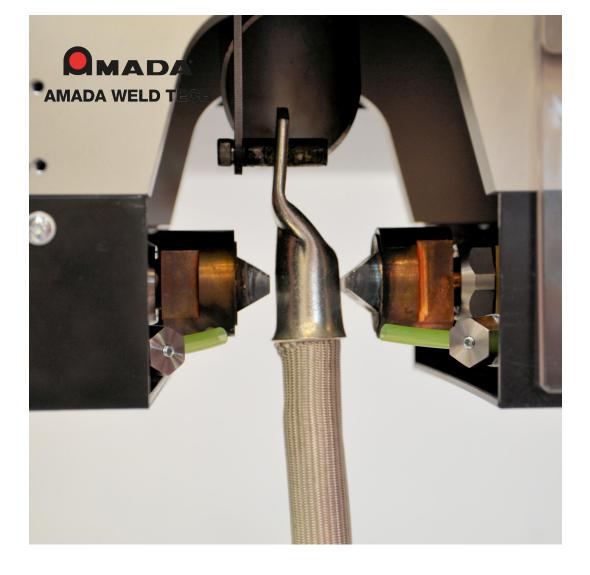

## **Hot Crimping Systems**

AMADA WELD TECH'S Hot Crimping systems combine welding equipment, expertise on resistance welding and hot crimping balancer handling systems. The handling system enables the positioning of the weld head with transformer above your product, the handling is extremely easy and secure. This stand-alone system with fully automatic process control and manual (un-) loading of the part is a simple yet flexible solution.

## **Specifications Hot Crimping Systems**

- > No stripping & no metal removal, guaranteeing maximum strength
- System designed for high intrinsic value products
- > Integrated cooling system to prevent overheating
- > Weld to displacement functionality
- > Automatic resets for displacement to compensate for electrode wear & variations in product thickness