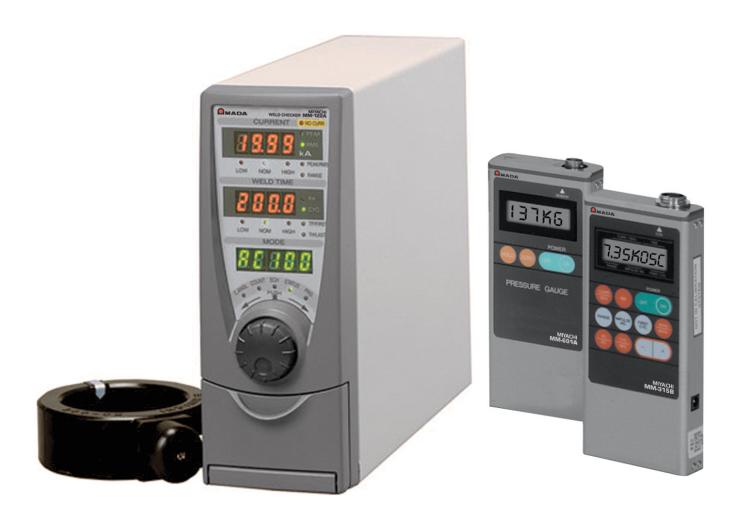

## Product variants:

MM-400A - Desktop Resistance Weld Checker

MM-410A - Portable Weld Checker

MM-315B - Portable Weld Checker

MM-123A High Precision Resistance Weld Checker (Replaces MM-122A\*)

MM-601B - Portable Force Gauge Digital Welding Force Gauge **Old Image**: