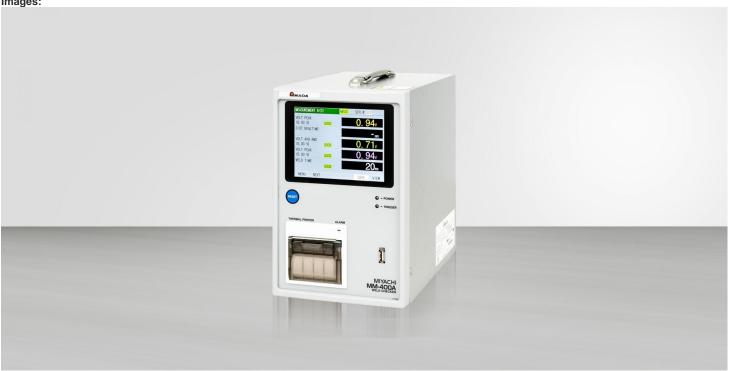

## Product variants:

MM-400A - Desktop Resistance Weld Checker

MM-410A - Portable Weld Checker

MM-315B - Portable Weld Checker

MM-123A High Precision Resistance Weld Checker (Replaces MM-122A\*)

MM-601B - Portable Force Gauge Digital Welding Force Gauge **Old Image**: