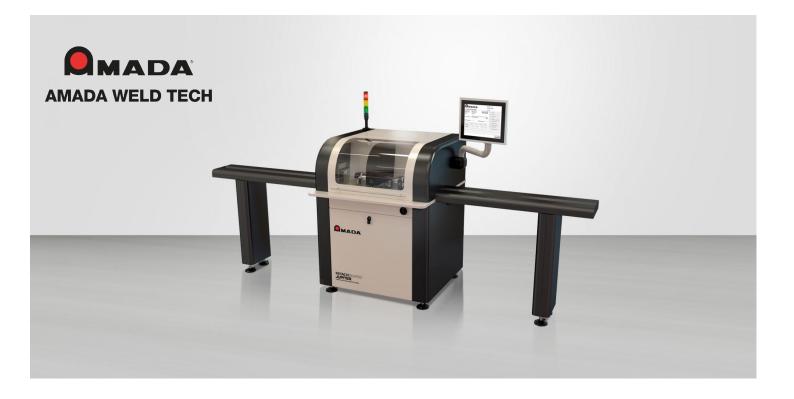

## **Laser Ablation System**

Laser processing is a technology that produces faster, cleaner, more accurate and more effective removal of a variety of coatings on round and cylindrical components, including hypo tubes and guide wires. MIYACHI EAPRO's Automatic Hypo tube coating removal system is designed for the bulk processing of medical parts that typically have the form of round wires, tubes and rods. Diameters range of 50 microns to 2 mm and typical lengths range from 420 mm up to 3000 mm.

The system may also be used for advanced surface treatments, including discolouration, foaming and darkening or annealing. Selecting the correct laser source and part feeder enables most plastic and metal parts fed as a bundle or on a reel to be processed by laser.

The laser process creates a cleaner cut with smoother edges when compared to more traditional methods such as grinding. It eliminates burrs and nicks and does not lead to the surface of the metal beneath the coating becoming rougher, if this is required. In addition, this process leaves a much cleaner surface after processing. The result is a cleaner, smoother, safer and more precise ablation window. This system will improve production processes, enable higher throughput levels and accommodate a wider range of materials.

## Specifications Laser Ablation System

- > Modular system, adaptable to product requirements
- Laser processing can remove a wide range of biomedical coatings
- > Wide range of lasers available for an extensive portfolio of laser micromachining processes
- > Automatic system that delivers high-quality products, 24/7, which are fully independent of operator performance and experience